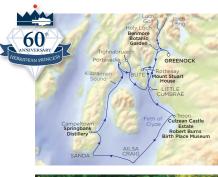

## Diamond Anniversary Cruise

Tuesday 12th to Tuesday 19th March 2024 7 nights including 2 Gala Dinners Tuesday 12th March Greenock - Embarkation. Wednesday 13th March Rothseay, Bute - Mount Stuart House. Little Cumbrae - Walks ashore. Thursday 14th March Troon - Culzean Castle Estate. Troon - Robert Burns Birth Place Museum. Friday 15th March Circumnavigate Ailsa Craig. Sanda Island - Walks ashore. Saturday 16th March Campbeltown - Springbank Distillery. Cruise Kilbrannan Sound. Sunday 17th March Portavadie - Walks ashore. Tighnabruaich - View point.

Monday 18th March Holy Loch -Benmore Botanic Garden. Cruise Loch Long and Loch Goil. Tuesday 19th March Greenock - Disembarkation.