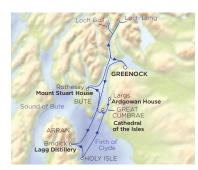

Sunday 3rd March Largs - Ardgowan House. Great Cumbrae - Cathedral of the Isles.

**Monday 4th March** Rothseay, Bute - Mount Stuart. Cruise Loch Long and Loch Goil.

**Tuesday 5th March** Greenock - Disembarkation. PAST GUESTS SAVE AN ADDITIONAL 5% ON FARES SHOWN