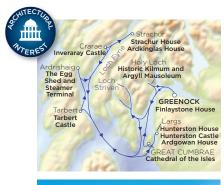

#### Tuesday 5th to Tuesday 12th March 2024 7 nights including 2 Gala Dinners

Tuesday 5th March Greenock - Embarkation. Wednesday 6th March

Greenock - Finlaystone House. Cruise East Kyle and Loch Striven.

Thursday 7th March Tarbert, Loch Fyne - Ruined castle and walks. Ardrishaig - The Egg Shed and steamer terminal. Friday 8th March Crarae - Inverary Castle - Private apartments. Strachur - Strachur House. Saturday 9th March Strachur - Ardkinglas House. Cruise Loch Fyne. Sunday 10th March Largs - Hunterston Castle and Hunterston House. Largs - Ardgowan House. Monday 11th March Great Cumbrae - Cathedral of the Isles. Holy Loch - Historic Kilmun. Tuesday 12th March Greenock - Disembarkation.