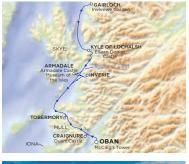

## Highland and Island Gems

Wed 17th to Wed 24th April 2024 7 nights including 2 Gala Dinners Wednesday 17th April Oban - Embarkation.

Thursday 18th April

Oban - Walking tour and McCaig's Tower. Tobermory, Mull - Free time. **Friday 19th April** 

Cruise the Sound of Sleat and Kyle Rhea to Kyle of Lochalsh. Kyle of Lochalsh – Eilean Donan Castle. **Saturday 20th April** 

Cruise north to Gairloch. Gairloch - Inverewe Garden.

Sunday 21st April Cruise under the Skye Bridge and throudh the Narrows. Armadale, Skye – Armadale Castle & Museum of the Isles. Monday 22nd April

Cruise the Sound of Mull to Craignure. Craignure, Mull - Duart Castle.

Tuesday 23rd April Craignure, Mull - Visit to Iona. Wednesday 24th April Oban - Disembarkation.