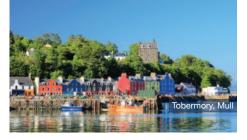

## A Taste of Caledonia

Thursday 11th to Wednesday 17th April 2024 6 nights including 1 Gala Dinner Thursday 11th April Inverness - Embarkation. Friday 12th April Inverness - Culloden and Clava Cairns. Cruise the Caledonian Canal and Loch Ness to Fort Augustus. Saturday 13th April Cruise the Caledonian Canal and transit Neptune's Staircase. Corpach - Glenfinnan Monument Visitor Centre. Sunday 14th April Sail Loch Linnhe and the Sound of Mull to Tobermory. Tobermory, Mull – Free time. Monday 15th April Craignure, Mull - Visit to Iona. Tuesday 16th April Craignure, Mull - Duart Castle, Oban - Walking tour and McCaig's Tower. Wednesday 17th April Oban- Disembarkation.

## Highland and Island Gems

Wed 17th to Wed 24th April 2024 7 nights including 2 Gala Dinners Wednesday 17th April Oban - Embarkation.

Thursday 18th April

Oban - Walking tour and McCaig's Tower. Tobermory, Mull - Free time. **Friday 19th April** 

## Pearls of the Inner Isles

Wednesday 24th to Monday 29th April 2024 5 nights including 1 Gala Dinner

Wednesday 24th April Oban - Embarkation.

**Thursday 25th April** Cruise the Sound of Mull. Tobermory, Mull – Isle of Mull Cheese.