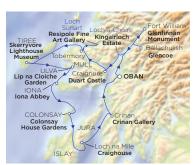

## Easter Escape

Tues 26th March to Tues 2nd April 2024 7 nights including 2 Gala Dinners Tuesday 26th March Oban - Embarkation. Wednesday 27th March Ballachulish - Glencoe. Fort William - Glenfinnan Monument. Thursday 28th March Loch à Choire - Kingairloch Estate. Craignure, Mull - Duart Castle. Friday 29th March Loch Sunart - Resipole Fine Art Gallery. Tobermory, Mull - Walks ashore. Saturday 30th March Hynish, Tiree - Skerryvore Lighthouse Museum. Ulva Ferry, Mull - Lip na Cloiche Garden. Sunday 31st March Iona - Iona Abbey. Colonsay - Colonsay House Gardens. Monday 1st April Loch na Mile, Jura - Craighouse. Crinan - Towpath walks/Crinan Gallery. Tuesday 2nd April Oban - Disembarkation.