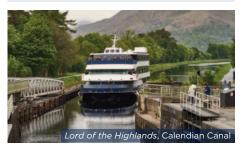

## A Taste of Caledonia

Thursday 11th to Wednesday 17th April 2024 6 nights including 1 Gala Dinner Thursday 11th April Inverness - Embarkation. Friday 12th April Inverness - Culloden and Clava Cairns. Cruise the Caledonian Canal and Loch Ness to Fort Augustus. Saturday 13th April Cruise the Caledonian Canal and transit Neptune's Staircase. Corpach - Glenfinnan Monument Visitor Centre. Sunday 14th April Sail Loch Linnhe and the Sound of Mull to Tobermory. Tobermory, Mull – Free time. Monday 15th April Craignure, Mull - Visit to Iona. Tuesday 16th April Craignure, Mull - Duart Castle, Oban - Walking tour and McCaig's Tower. Wednesday 17th April Oban- Disembarkation.