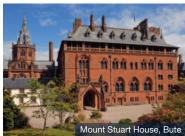

## Diamond Anniversary Cruise

Tuesday 12th to Tuesday 19th March 2024 7 nights including 2 Gala Dinners Tuesday 12th March Greenock - Embarkation. Wednesday 13th March Rothseay, Bute - Mount Stuart House. Little Cumbrae - Walks ashore. Thursday 14th March Troon - Culzean Castle Estate. Troon - Robert Burns Birth Place Museum. Friday 15th March Circumnavigate Ailsa Craig. Sanda Island - Walks ashore. Saturday 16th March Campbeltown - Springbank Distillery. Cruise Kilbrannan Sound. Sunday 17th March Portavadie - Walks ashore. Tighnabruaich - View point.