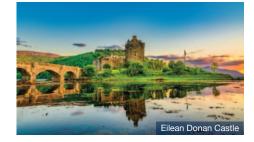

Cruise the Sound of Sleat and Kyle Rhea to Kyle of Lochalsh. Kyle of Lochalsh – Eilean Donan Castle. **Saturday 20th April** 

Cruise north to Gairloch. Gairloch - Inverewe Garden.

Sunday 21st April Cruise under the Skye Bridge and throudh the Narrows. Armadale, Skye – Armadale Castle & Museum of the Isles. Monday 22nd April

Ulva Ferry, Mull - Lip na Cloiche Garden. Cruise the Small Isles.

Friday 3rd May Dunvegan, Skye - Dunvegan Castle Gardens. Cruise to Gairloch.

Saturday 4th May Gairloch - Inverewe Garden. Kyle of Lochalsh - Eilean Donan Castle. Sunday 5th May