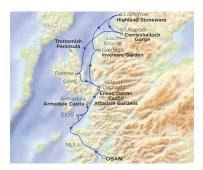

#### Tuesday 16th to Tuesday 23rd April 2024 7 nights including 2 Gala Dinners

Tuesday 16th April Oban - Embarkation. Wednesday 17th April Armadale, Skye - Armadale Castle and Gardens. Kyle of Lochalsh - Eilean Donan Castle. Thursday 18th April Kyle of Lochalsh - Attadale Gardens. Cruise Inner Sound. Friday 19th April Gairloch - Inverewe Garden. Cruise north to Lochinver. Saturday 20th April Lochinver - Highland Stoneware. Ullapool - Corrieshalloch Gorge. Sunday 21st April Cruise Loch Broom and Sound of Raasay. Portree, Skye - Tour the Trotternish peninsula. Monday 22nd April Cruise the Narrows and Kyle Rhea. Eigg - Walks ashore. Tuesday 23rd April Oban - Disembarkation.